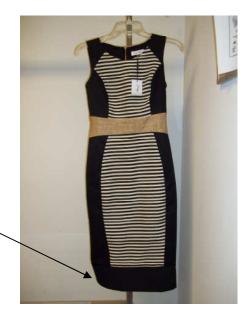

## **An Alteration Made The Shatnez**

A lady's linen-blend Jumper was brought to the Lakewood Shatnez Test Center.

Its contents label listed: Shell: 90% Cotton 10% Nylon, Panel: 63% Cotton 34% Polyester 3% Spandex Trim: 55% Linen 45% Rayon.

The jumper was lengthened with a 100% Wool fabric.

Found by: R' Moshe Zisow [Shatnez Test Center Lakewood].

Edited By: R' Yosef Stolz (Los Angeles, CA)

If you have any questions about the information provided in this series please contact: