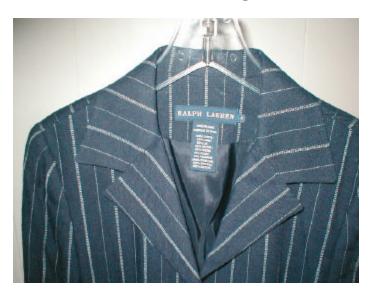

## Ralph Lauren Lady's Jacket

Ralph Lauren - lady's jacket - 60% Linen, 30% Viscose and 10% Nylon The white pin stripes (as seen in the picture) are wool. This shatnez was found by R' Moshe Goodman, (Philadelphia).