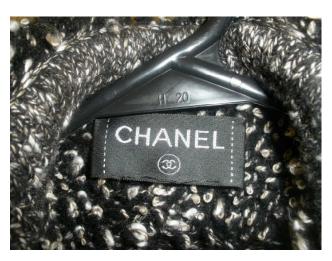

## "CHANEL"

The **Chanel** sweater jacket shown in the picture, was tested by R' Yosef Sayagh [Lakewood Shatnez Laboratory].

There was no content label attached.

Surprisingly, it contained threads of both wool and linen!

It was purchased in Manhattan.

The owner did not wear the sweater for an entire year because it was not tested for shatnez and there is no shatnez laboratory in her area of Manhattan. She eventually sent it to Lakewood for testing.