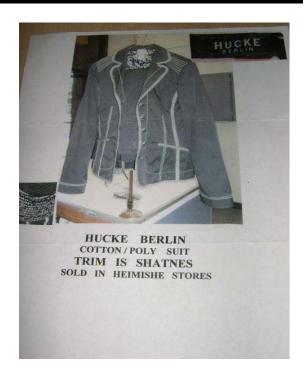

## Ladies' Hucke Suit

This Shatnez, was found by the Boro Park Shatnez Lab & the Williamsburg Shatnez Lab (Lee Ave). Picture provided by the Williamsburg Shatnez Lab.

The lesson is that all suits, jackets and coats should be checked for Shatnez no matter what the label says. Even 100% synthetic suits etc have been found to contain Shatnez, as shown above.