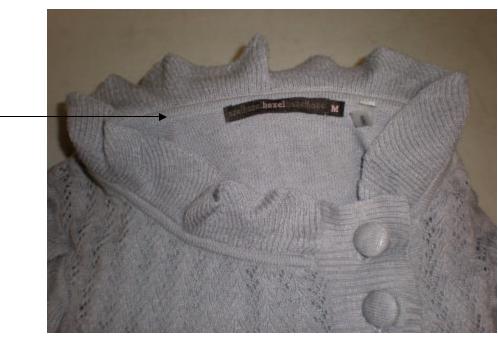

Wool seam

## Series Number: 043 Date: May '08 Wool Seams in Linen Sweaters

Brand Name: Hazel Content Label: 60% Linen, 40% Cotton [RN # 110778, Style # H31073] Country of Origin: China

**Shatnez Found:** The **Hazel** sweater shown above has wool seams. One of its wool seams is located below the ribbing at the edge of the collar, above the nametag, inside the sweater (see picture). Please note, not all of the Hazel sweaters contained wool. Identical looking Hazel sweaters did not contain any wool.