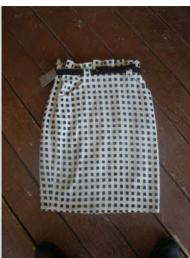

## Shatnez in Anthropologie Skirt

An Eva Franco-Anthropologie (USA) skirt, shown in the picture, was brought to the Lakewood Shatnez Laboratory.

The content label listed 55% Cotton, 45% Linen. It appeared and felt like a wool-blend skirt.