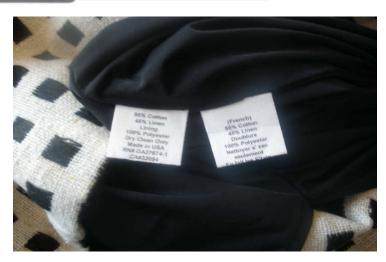

## Shatnez in Anthropologie Skirt

An Eva Franco-Anthropologie (USA) skirt, shown in the picture, was brought to the Lakewood Shatnez Laboratory.

The content label listed 55% Cotton, 45% Linen. It appeared and felt like a wool-blend skirt.

The testing results confirmed that the fabric was mostly wool. However, it also contained linen.

Edited By: R' Gideon Garland (Yerushalayim)

If you have any questions about the information provided in this series please contact: Lakewood Shatnez Laboratory 950 Madison Ave · Lakewood, NJ · 08701 · (732) 364-7056